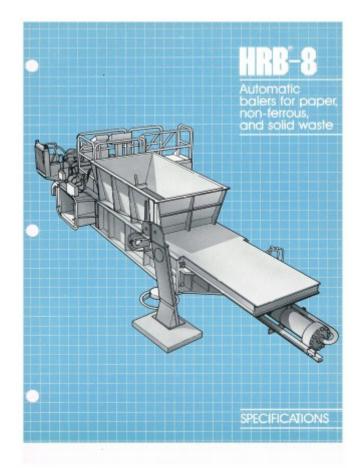

## Harris HRB-8NF Reconditioned Two Ram With New Operator Station And Laser Cylinder Travel

Reference: RBE-811 Equipment Type: Used Equipment Equipment Condition: Great Condition (Little To No Work Needed) Date: May , 16 2024 View Equipment

## **Equipment Specifications**

| Listing ID                            | RCB8110              |
|---------------------------------------|----------------------|
| Model                                 | HRB-8NF              |
| Cylinder Size                         | 12" Inches           |
| Motor Horsepower                      | 100 HP               |
| Manual / Auto Tie                     | Auto Tie             |
| Feed Opening Length                   | 85" and Above Inches |
| Feed Opening Width                    | 61" and Above Inches |
| Single or Dual Cylinders (Bore Sizes) | 12 Inches            |
| Ram Face Pressure                     | 235 PSI              |
| Max Pressure                          | 3500 PSI             |
| Total Force                           | 396 Pounds           |
| Hopper Opening Length                 | 132 Inches           |
| Bale Size Width                       | 45 Inches            |
| Hopper Opening Width                  | 74 Inches            |
| Bale Size Height                      | 31 Inches            |
| Footprint Width                       | 209 Inches           |