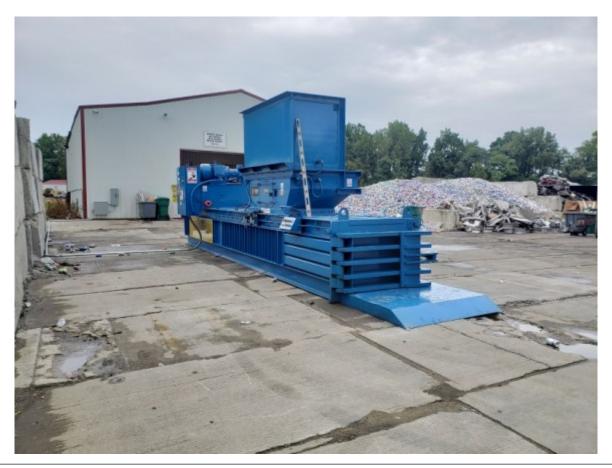

## Used (Refurbished) Harris HAL-60-NFFEFP Closed Door Manual Tie Horizontal Baler

Reference: RBE-801 Equipment Type: Used Equipment Equipment Condition: Refurbished (Up To Spec) Date: May , 21 2024 View Equipment

## **Equipment Details**

| Price        | \$79,500.00                              |
|--------------|------------------------------------------|
| Category     | Closed Door Manual Tie Horizontal Balers |
| Туре         | Recycling Balers                         |
| Manufacturer | Harris Equipment                         |

## **Equipment Specifications**

| Listing ID                   | RCB8010              |
|------------------------------|----------------------|
| Model                        | HAL-60-NFFEFP        |
| Cylinder Size                | 10" Inches           |
| Manual / Auto Tie            | Manual Tie           |
| Feed Opening Length          | 40" - 60" Inches     |
| Feed Opening Width           | 30" and Under Inches |
| Ram Face Pressure            | 179 PSI              |
| Bale Size Width              | 45 Inches            |
| Bale Size Height             | 30 Inches            |
| Motor Horsepower             | 51-75 HP             |
| Bale Size Length             | 60 Inches            |
| Dealer Internal Equipment ID | 148221               |