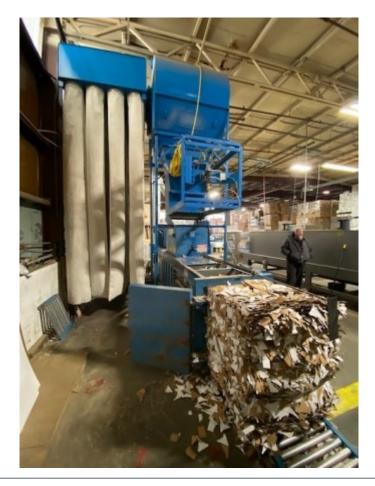

## Used IBC Heavy Duty Closed Door Baler

Reference: RBE-7897

Equipment Type: Used Equipment

Equipment Condition: Good (Running, Needs Minimal Repairs)

Date: May , 15 2024 View Equipment

## **Equipment Details**

| Price        | \$15,500.00                              |
|--------------|------------------------------------------|
| Category     | Closed Door Manual Tie Horizontal Balers |
| Туре         | Recycling Balers                         |
| Manufacturer | International Machinery                  |

## **Equipment Specifications**

| Listing ID                            | RCB7897              |
|---------------------------------------|----------------------|
| Model                                 | NA-1272              |
| Cylinder Size                         | 6" or Smaller Inches |
| Motor Horsepower                      | 20 HP                |
| Manual / Auto Tie                     | Manual Tie           |
| Feed Opening Length                   | 40" - 60" Inches     |
| Feed Opening Width                    | 30" and Under Inches |
| Single or Dual Cylinders (Bore Sizes) | Single Inches        |
| Max Pressure                          | 3000 PSI             |
| Total Force                           | 57,900 Pounds        |
| Hopper Opening Length                 | 50 Inches            |
| Bale Size Width                       | 30 Inches            |
| Hopper Opening Width                  | 28 Inches            |
| Bale Size Height                      | 36 Inches            |
| Footprint Width                       | 35 Inches            |
| Footprint Height                      | 72 Inches            |