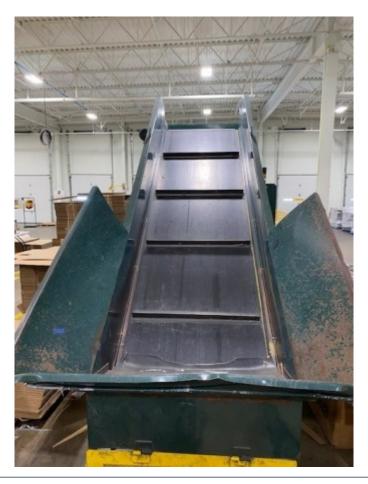

## Reconditioned IBC Closed Door Baler with Infeed Conveyor

Reference: RBE-7853

Equipment Type: Used Equipment

Equipment Condition: Good (Running, Needs Minimal Repairs)

Date: May , 16 2024 View Equipment

## **Equipment Specifications**

| Listing ID                            | RCB7853                                 |
|---------------------------------------|-----------------------------------------|
| Model                                 | IBC Titan-6-EC with 48" Infeed Conveyor |
| Cylinder Size                         | 8" Inches                               |
| Motor Horsepower                      | 20 HP                                   |
| Manual / Auto Tie                     | Manual Tie                              |
| Feed Opening Length                   | 39" and Under Inches                    |
| Feed Opening Width                    | 43" - 60" Inches                        |
| Single or Dual Cylinders (Bore Sizes) | Single Inches                           |
| Ram Face Pressure                     | 87 PSI                                  |
| Max Pressure                          | 3000 PSI                                |
| Total Force                           | 150800 Pounds                           |
| Hopper Opening Length                 | 35 Inches                               |
| Bale Size Width                       | 48 Inches                               |
| Hopper Opening Width                  | 58 Inches                               |
| Dala Cira Hairah                      | 201                                     |
| Bale Size Height                      | 30 Inches                               |

| Footprint Height    | 102 Inches                                  |
|---------------------|---------------------------------------------|
| Paint Color Options | Green                                       |
| Available Options   | 48" Infeed Conveyor - Rubber with 3" cleats |
| Motor Horsepower    | 11-20 HP                                    |
| Bale Size Length    | 60 Inches                                   |