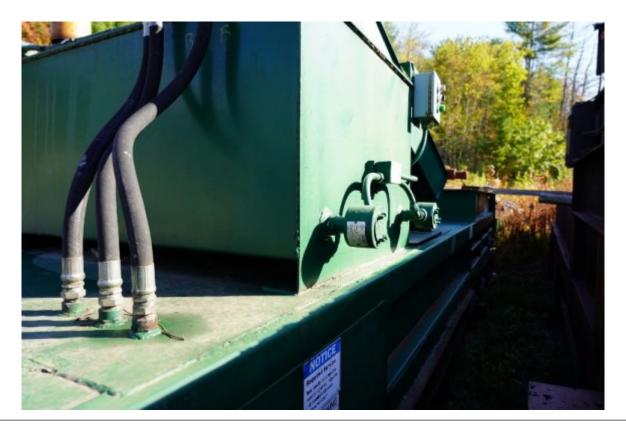

## Used Accurate (Wastequip) Transfer Station Compactor

Reference: RBE-777

Equipment Type: Used Equipment

Equipment Condition: Fair Condition (Running, Needs Repaired)

Date: May , 14 2024 <u>View Equipment</u>

## **Equipment Details**

| Price        | \$7,000.00           |
|--------------|----------------------|
| Category     | Transfer Comptactors |
| Туре         | Compactors           |
| Manufacturer | Wastequip            |

## **Equipment Specifications**

| Listing ID           | RCB7770            |
|----------------------|--------------------|
| Model                | 645XHD-D           |
| Charge Box Size      | 5 yards and Above  |
| Receiver Box         | Stationary 40 Yard |
| Motor Horsepower     | 21-30 HP           |
| Wet Trash Compatible | Yes                |
| Serial Number        | 13904              |