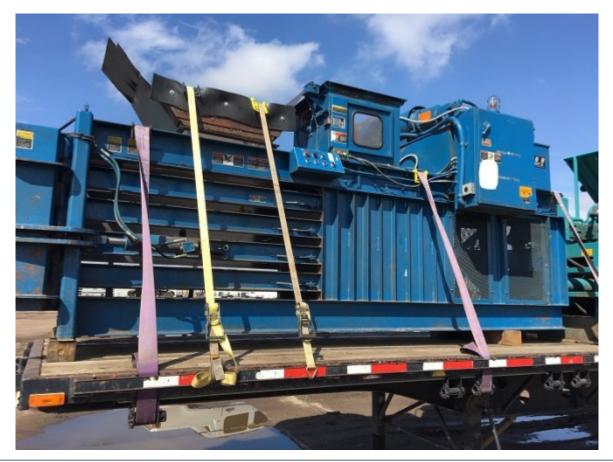

## Used Selco HS-12-XHD Closed End Horizontal Baler

Reference: RBE-760 Equipment Type: Used Equipment Equipment Condition: Good (Running, Needs Minimal Repairs) Date: May , 15 2024 View Equipment

## **Equipment Details**

| Price        | \$18,500.00                              |
|--------------|------------------------------------------|
| Category     | Closed Door Manual Tie Horizontal Balers |
| Туре         | Recycling Balers                         |
| Manufacturer | Harris Equipment                         |

**Equipment Specifications** 

| Listing ID            | RCB7600              |
|-----------------------|----------------------|
| Model                 | HS-12-XHD            |
| Cylinder Size         | 8" Inches            |
| Motor Horsepower      | 30 HP                |
| Manual / Auto Tie     | Manual Tie           |
| Feed Opening Length   | 39" and Under Inches |
| Feed Opening Width    | 30" and Under Inches |
| Hopper Opening Length | 30 Inches            |
| Bale Size Width       | 30 Inches            |
| Hopper Opening Width  | 28 Inches            |
| Bale Size Height      | 44 Inches            |
| Motor Horsepower      | 21-30 HP             |
| Bale Size Length      | 72 Inches            |
| Serial Number         | 7897094              |